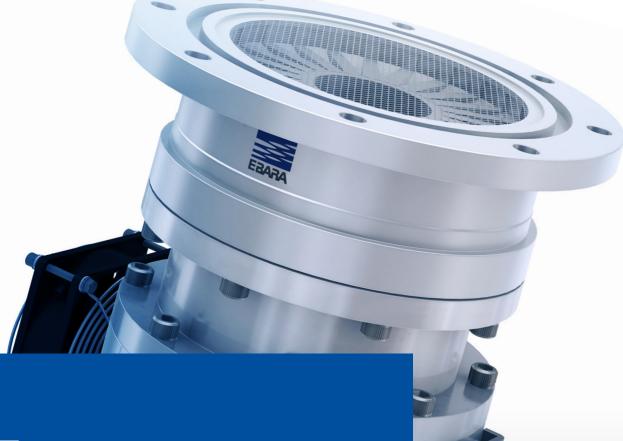

## THE POWER PACK

For ultra-high vacuum requirements and harshest applications

## **BENEFITS**

- Ultra-high vacuum
- Most energy efficient temperature
- Radiation resistent or with PK board inside
- Completely hydrocarbon free
- Installation in any orientation
- Safety standards

| Models                                | ЕМТЗ97М    | EMT427M    | ЕМТ907М     | EMT1307M    | EMT2400M  |
|---------------------------------------|------------|------------|-------------|-------------|-----------|
| Pumping speed in I/s                  | 340        | 400        | 900         | 1,300       | 2,400     |
| Ultimate pressure Pa                  | < 1.00E-7* | < 1,00E-7* | > 1,00E-8** | < 1,00E-8** | < 1,00E-6 |
| Backing pump (re-<br>commended) l/min | > 160      | > 160      | > 250       | > 250       | > 500     |
| Inlet flange<br>diameter DN           | DN100      | DN160      | DN160       | DN200       | DN250     |
| Throughput N2<br>(sccm)               | 2,000      | 2,000      | 3,000       | 3,000       | 3,000     |
| Start up time (min)                   | < 3        | < 3        | < 5         | < 5         | < 5       |
| Stop time (min)                       |            |            | < 5         |             |           |
| Height<br>in mm                       | 288 - 294  | 250 - 255  | 401 - 407   | 349 - 410   | 340       |
| Size in mm<br>(diameter)              | Ø186       | Ø180       | Ø264        | Ø264        | Ø310      |
| Weight in kg                          | 16-19      | 16-19      | 37-45       | 37-45       | 45        |