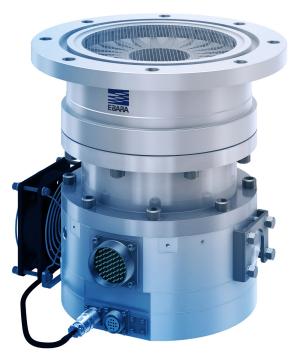

## THE POWER PACK

For ultra-high vacuum requirements and harshest applications

## **BENEFITS**

- Ultra-high vacuum
- Most energy efficient temperature
- Radiation resistent or with PK board inside
- Completely hydrocarbon free
- Installation in any orientation
- Safety standards

| Models                                | ЕМТЗ97М    | EMT427M    | ЕМТ907М     | EMT1307M    | EMT2400M  |
|---------------------------------------|------------|------------|-------------|-------------|-----------|
| Pumping speed in I/s                  | 340        | 400        | 900         | 1,300       | 2,400     |
| Ultimate pressure Pa                  | < 1.00E-7* | < 1,00E-7* | > 1,00E-8** | < 1,00E-8** | < 1,00E-6 |
| Backing pump (re-<br>commended) l/min | > 160      | > 160      | > 250       | > 250       | > 500     |
| Inlet flange<br>diameter DN           | DN100      | DN160      | DN160       | DN200       | DN250     |
| Throughput N2<br>(sccm)               | 2,000      | 2,000      | 3,000       | 3,000       | 3,000     |
| Start up time (min)                   | < 3        | < 3        | < 5         | < 5         | < 5       |
| Stop time (min)                       |            |            | < 5         |             |           |
| Height<br>in mm                       | 288 - 294  | 250 - 255  | 401 - 407   | 349 - 410   | 340       |
| Size in mm<br>(diameter)              | Ø186       | Ø180       | Ø264        | Ø264        | Ø310      |
| Weight in kg                          | 16-19      | 16-19      | 37-45       | 37-45       | 45        |